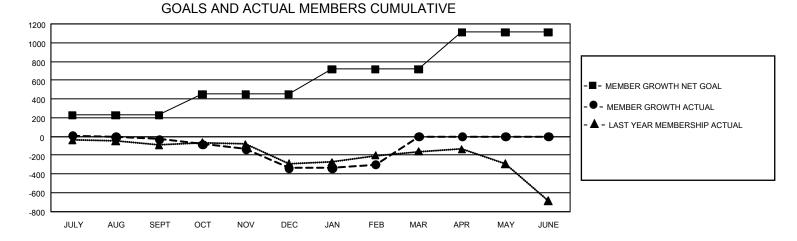

## GAT MONTHLY MEMBERSHIP PROGRESS REPORT

GMT Constitutional Area 4, Group G

REPORT DOES NOT INCLUDE CLUBS IN UNDISTRICTED AREAS.

| Clubs                 |               |           |               | Members               |                         |                         |                                                    |
|-----------------------|---------------|-----------|---------------|-----------------------|-------------------------|-------------------------|----------------------------------------------------|
| RESULTS FOR 2023-2024 |               |           |               | RESULTS FOR 2023-2024 |                         |                         |                                                    |
| QUARTER               | NEW CLUB GOAL | NEW CLUBS | DROPPED CLUBS | QUARTER               | MBER GROWTH NET<br>GOAL | MEMBER GROWTH<br>ACTUAL | DROPPED MEMBERS<br>ACTUAL (including<br>transfers) |
| JULY/AUG/SEPT         | - 3           | 0         | 7             | JULY/AUG/SEPT         | 227                     | 388                     | 363                                                |
| OCT/NOV/DEC           | 6             | 1         | 4             | OCT/NOV/DEC           | 223                     | 453                     | 671                                                |
| JAN/FEB/MAR           | 9             | 0         | 5             | JAN/FEB/MAR           | 267                     | 367                     | 270                                                |
| APR/MAY/JUNE          | 27            | 0         | 0             | APR/MAY/JUNE          | 393                     | 0                       | 0                                                  |