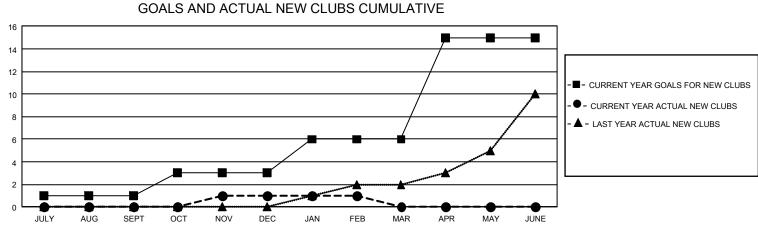

## GAT MONTHLY MEMBERSHIP PROGRESS REPORT

GMT Constitutional Area 4, Group G

REPORT DOES NOT INCLUDE CLUBS IN UNDISTRICTED AREAS.

| Clubs                 |               |           |               | Members               |                         |                         |                                                    |
|-----------------------|---------------|-----------|---------------|-----------------------|-------------------------|-------------------------|----------------------------------------------------|
| RESULTS FOR 2023-2024 |               |           |               | RESULTS FOR 2023-2024 |                         |                         |                                                    |
| QUARTER               | NEW CLUB GOAL | NEW CLUBS | DROPPED CLUBS | QUARTER               | MBER GROWTH NET<br>GOAL | MEMBER GROWTH<br>ACTUAL | DROPPED MEMBERS<br>ACTUAL (including<br>transfers) |
| JULY/AUG/SEPT         | - 3           | 0         | 7             | JULY/AUG/SEPT         | 227                     | 388                     | 363                                                |
| OCT/NOV/DEC           | 6             | 1         | 4             | OCT/NOV/DEC           | 223                     | 453                     | 671                                                |
| JAN/FEB/MAR           | 9             | 0         | 5             | JAN/FEB/MAR           | 267                     | 367                     | 270                                                |
| APR/MAY/JUNE          | 27            | 0         | 0             | APR/MAY/JUNE          | 393                     | 0                       | 0                                                  |